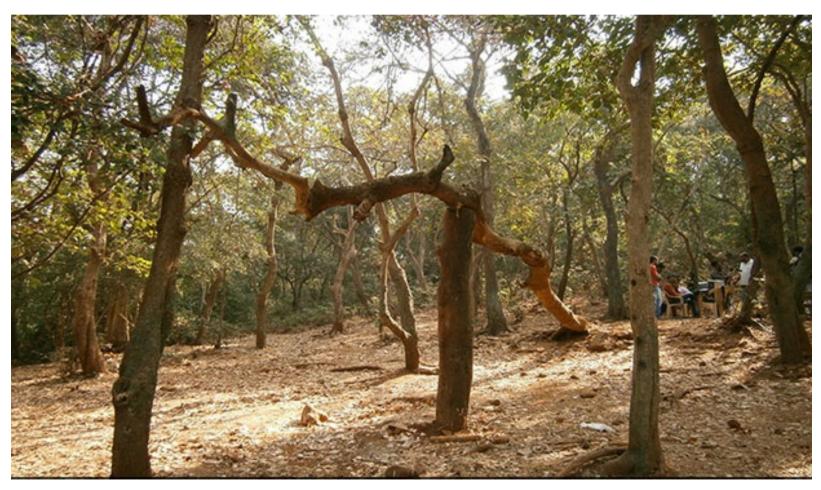

## Filmcity - B.N.H.S Gate

B.N.H.S. GATE and Jungle

# **Iconic Sets**Few set done here

Studio, Outdoor Locations booking and other services for shooting